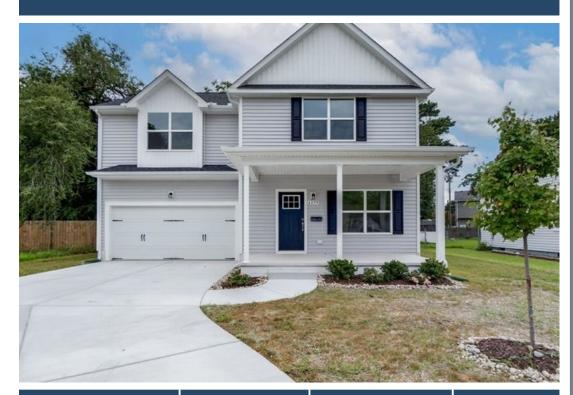

### 1553 McNeal Ave Norfolk, VA 23502

## OFFERED AT: \$399,900

Amazing New Construction(Grace Model) built by award winning Home Builder,-EDC HOMES. This home offers an open floor plan, attached 2 car garage, custom kitchen w. soft close cabinets, LVP flooring, generator hook-up, beautiful kitchen, w. Stainless Steel appliances, living room pre-wired for Surround Sound, master bedroom has vaulted ceilings w. walk-in closets, and many more features and offers throughout. Pictures are of similar model & Virtually staged. Selections/Features are subject2change